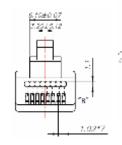

## Modular Plug

# **Cat.5E UTP Modular Plug**







BH-01-00201

Cat.5E UTP RJ45 Plug, Round Cable, 50U", 94-V2

## Features

- ➤ Wire Dimension: Fit insulation 0.93~1.04mm
- > Terminal with 3 prongs contact blades: Fit both Stranded and Solid wire 23AWG~26AWG
- > Gold Plating: 50μ" with test report by X-RAY machine
- Crystal RJ45 connector compliance with FCC Standard

## General

- Dielectric Voltage Withstand Test: Test 60S 1000V AC/DC Test Pass
- $\triangleright$  Insulation Resistance: 500 MΩ.
- > Contact Resistance: 20mΩ Max.
- Operating & Storage Temperature Range: -40° ~ 70°C
- ➤ Insertion Test : 1,200 times
- ➤ Tensile Test: ≥ 20pround (9.1kg)

#### Material

- Color: Transparent
- Polycarbonate 94V2
- Gold plating 50μ"

#### Technical Drawing







Unit of length: mm