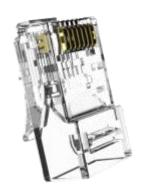

# **Cat.5E UTP Modular Plug**

BH-01-00201

Cat.5E UTP RJ45 Plug, Round Cable, 50U", 94-V2

## Features

- ➤ Wire Dimension: Fit insulation 0.93~1.04mm
- > Terminal with 3 prongs contact blades: Fit both Stranded and Solid wire 23AWG~26AWG
- > Gold Plating: 50μ" with test report by X-RAY machine
- Crystal RJ45 connector compliance with FCC Standard