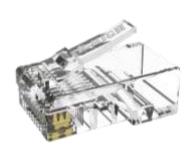

# **Cat.5E UTP Modular Plug**

BH-01-00201

Cat.5E UTP RJ45 Plug, Round Cable, 50U", 94-V2

## Features

- ➤ Wire Dimension: Fit insulation 0.93~1.04mm
- > Terminal with 3 prongs contact blades: Fit both Stranded and Solid wire 23AWG~26AWG
- > Gold Plating: 50μ" with test report by X-RAY machine
- Crystal RJ45 connector compliance with FCC Standard