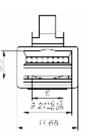

## Modular Plug

# **Cat.5E UTP Modular Plug**







BH-01-00201

Cat.5E UTP RJ45 Plug, Round Cable, 50U", 94-V2

## Features

- ➤ Wire Dimension: Fit insulation 0.93~1.04mm
- > Terminal with 3 prongs contact blades: Fit both Stranded and Solid wire 23AWG~26AWG
- > Gold Plating: 50μ" with test report by X-RAY machine
- Crystal RJ45 connector compliance with FCC Standard

## General

- Dielectric Voltage Withstand Test: Test 60S 1000V AC/DC Test Pass
- $\triangleright$  Insulation Resistance: 500 MΩ.
- > Contact Resistance: 20mΩ Max.
- Operating & Storage Temperature Range: -40° ~ 70°C
- ➤ Insertion Test : 1,200 times
- ➤ Tensile Test: ≥ 20pround (9.1kg)

#### Material

- Color: Transparent
- Polycarbonate 94V2
- Gold plating 50μ"

#### Technical Drawing







Unit of length: mm