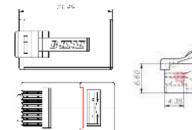

## Modular Plug

# **Cat.5E UTP Modular Plug**







BH-01-00201

Cat.5E UTP RJ45 Plug, Round Cable, 50U", 94-V2

## Features

- ➤ Wire Dimension: Fit insulation 0.93~1.04mm
- > Terminal with 3 prongs contact blades: Fit both Stranded and Solid wire 23AWG~26AWG
- > Gold Plating: 50μ" with test report by X-RAY machine
- Crystal RJ45 connector compliance with FCC Standard

## General

- Dielectric Voltage Withstand Test: Test 60S 1000V AC/DC Test Pass
- $\triangleright$  Insulation Resistance: 500 MΩ.
- > Contact Resistance: 20mΩ Max.
- Operating & Storage Temperature Range: -40° ~ 70°C
- ➤ Insertion Test : 1,200 times
- ➤ Tensile Test: ≥ 20pround (9.1kg)

#### Material

- Color: Transparent
- Polycarbonate 94V2
- Gold plating 50μ"

#### Technical Drawing







Unit of length: mm